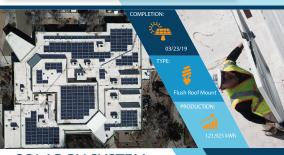

## **BARELAS SENIOR CENTER**

714 7th Street SW, Albuquerque, NM 87102

225- CANADIAN SOLAR 340 WATT MODULES, 1- SOLAR EDGE 43.2 KW INVERTER 1- 14.4 SOLAR EDGE INVERTER

## SOLAR PV SYSTEM

Sol Luna Solar was honored to work with the City of Albuquerque on NCREB funded Renewable Energy Solar Projects in an effort to help COA achieve greater energy independence. The Barelas Senior Center project consisted of a flush mount roof top solar panel installation utilizing Unirac SM Solar Flush Mount racking. The installed system will deliver a 30 year electric bill savings of \$537,607 for the City of Albuquerque.

## Project Timeline

Signed Contract: 09/05/18 Construction: 01/13/19

PH: (505) 455-8875